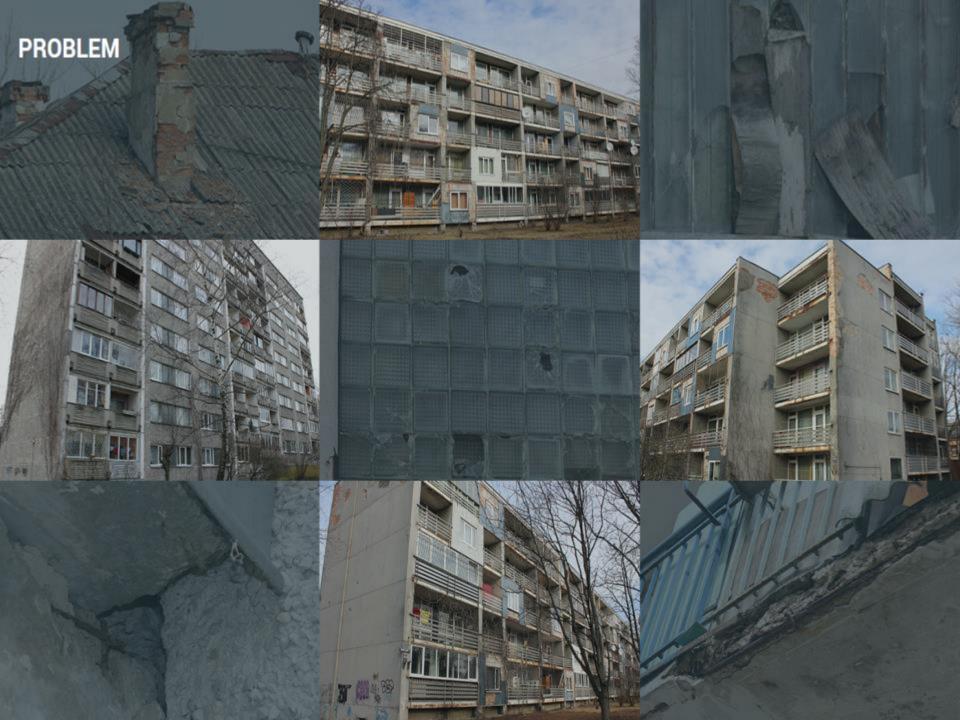

### THE CHALLENGE HOW CAN WE PROVIDE DEEP RENOVATION?

- use an industrial approach to construction,
- lower maintenance and operational costs,
- providing access to financing.

### THE SOLUTION IS USING ENERGY SAVINGS TO FINANCE DEEP RENOVATION