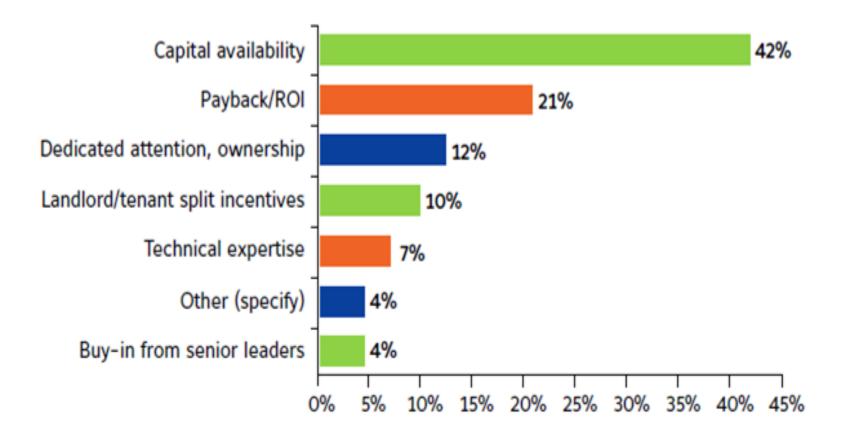

### BARRIERS? Are there any?

Source: Johnson Controls and IFMA (2009) "Energy Efficiency Indicator" survey results.